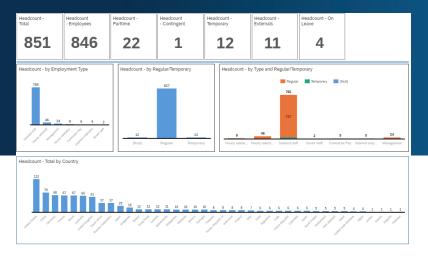

## Key Business Questions Answered

- How is our headcount split by Job Family, Job Role, and Business Unit?
- How many people are currently on long-term leave and for how long?
- What is our current ratio of managerial to non-managerial staff?
- How good is the data quality for our personnel information?
- Who has logged in to the system and when?