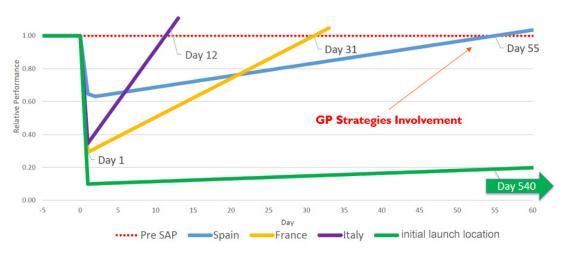

## Results

- The number of days to return to pre-deployment levels at the warehouse went from 540 at initial launch location to 12 in Italy.
- Cut training time from six weeks to two weeks
- Experiential Learning Lab was biggest success

## Days Taken to Return to Pre-Deployment Level | ITALY

GP Strategies is a leading workforce transformation partner—one of the few truly dedicated global providers in the marketplace providing custom solutions. We believe our transformation focus, when paired with deep listening, a customer-centric approach, and innovative expertise, enables our clients to routinely achieve superior business and operational results from our evidence-driven and technology agnostic recommendations.